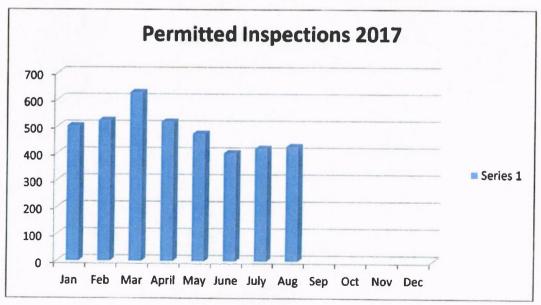

security in process
- \* Station 20 generator in permitting
- \* Annual hose testing in process
- \* Apparatus intake valve standardization on process
- \* Nozzle standardization in process
- \* Front line apparatus LDH standardization in process
- \* Station maintenance program in final review
- \* Streamlight hand light repair and distribution project in process
- \* High Rise pack replacement in process



## GREATER NAPLES FIRE RESCUE DISTRICT Investigative Section/Fire & Life Safety Report

**REPORTING OFFICER** Shawn M. Hanson, Deputy Chief

**TYPE** Monthly

SUBMITTAL DATE September 6, 2017

August 1 through August 31, 2017

#### **Inspection Statistics**

Permitted Inspections: 425

Occupational/Business Tax License Inspections: 39

Annual Inspections: 84
Other Inspections: 164







## GREATER NAPLES FIRE RESCUE DISTRICT Investigative Section/Fire & Life Safety Report

Average wait time for an inspection in August: 2 - 3 Days

Current average wait time as of September 6th is 2 Days 47 hours of overtime were utilized in August to conduct 16 inspections.

#### Fire Plan Review Statistics

Fire Plan Building Reviews: 322

-decrease of 15 from August

\*each review generates a minimum average of 3 field inspections

Site Development/Planning Reviews: 56

-decrease of 7 from August

Average Review Time: 3 days

#### **Pending Projects From Site Development Meetings**

- Rezone 40 +/- acres 2101, 2301, 2401 County Barn Road (north of Cope Lane), to allow a maximum of 270 residential dwelling units (up to 156 duplexes) which will include single family, multifamily, along