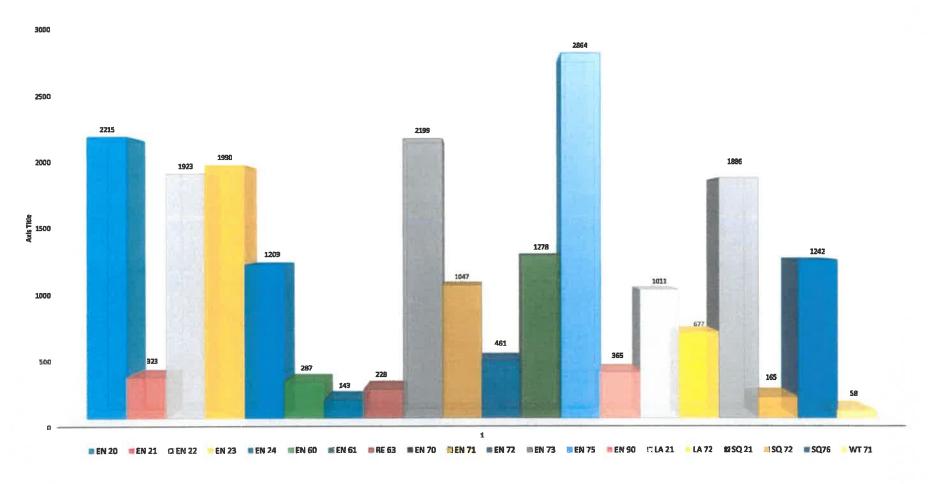

|
|                |               |                       |                       |                           |               |              |                        |           |          |           |         |        | 0              |             |
| Total          | 2405          | 2314                  | 2464                  | 2332                      | 2139          | 2098         | 2175                   | 2074      | 1702     | 2384      | 2418    | 0      | 23726          |             |
| Resp.          |               |                       |                       |                           |               |              |                        |           |          |           |         |        |                |             |

#### **APPARATUS YTD RESPONSES**



Meeing Date 1/14/2020 34

#### Day of Week / Shift Numbers / Time of Day Report of Incidents

|                                                    | 1                                         |