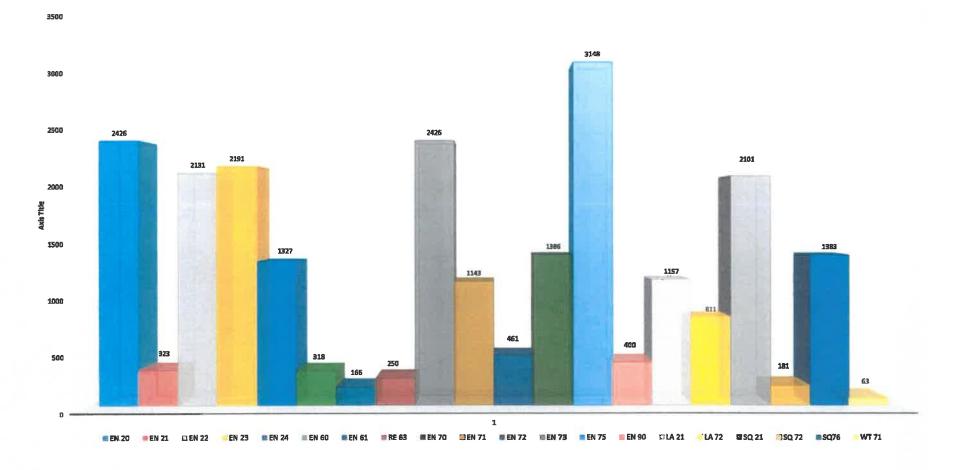

| 7      | 5        | 63            | 0.249  |
|              |       |               |                 |                  |        |                    |                                         |                |          |               |        |          | Ö             |        |
| Total        | 2405  | 2314          | 2464            | 2332             | 2139   | 2098               | 2175                                    | 2074           | 1702     | 2384          | 2418   | 2578     | 26201         | 1      |
| Resp.        |       |               |                 |                  |        |                    |                                         |                |          |               |        |          |               |        |

#### **APPARATUS YTD RESPONSES**



### Day of Week / Shift Numbers / Time of Day Report of Incidents

| WEEK RPT  | Jan   | Feb | Mar | Apr       | May         | Jun         | Jul          | Aug               | Sep           | Oct           | Nov         | Dec         | Total       | 1           | 1                   |
|-----------|-------|-----|-----|-----------|-------------|-------------|--------------|-------------------|---------------|---------------|-------------|-------------|-------------|-------------|---------------------|
| Sunday    | 249   | 298 | 256 | 237       | 214         | 216         | 248          | 216               | 256           | 218           | 277         | 330         | 3015        | 13.63%      |                     |
| Monday    | 263   | 314 | 292 | 377       | 209         | 243         |