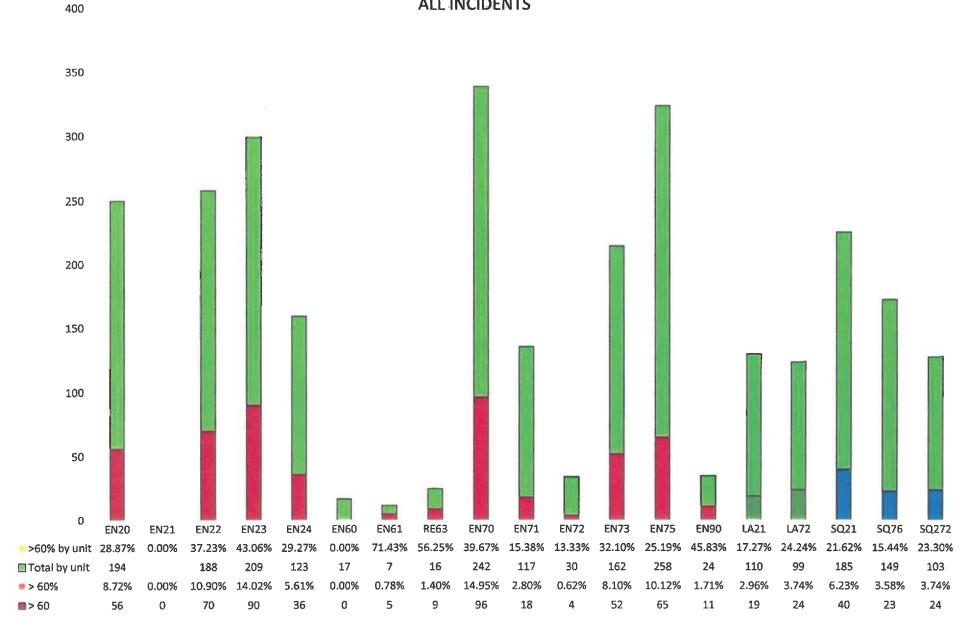

| 20               | 54  | 33  | 40 39 | -   |      |        |     |     |      | 19:59 20:59 : |            |

Meeing Date 1/14/2020 35

## MONTHLY TREND MAP GREATER THAN 60 SECONDS ALL INCIDENTS











# > 80 SECONDS APPARATUS CHART FIRE / FIRE ALARM ONLY



### Greater Naples Fire Rescue District Alarm Summary Report / General Type of Assembly

| Greater Naples Fire Rescue District                           | Jan-19 | Feb-19 | Mar-19 | Apr-19 | May-19 | June-19 | July-19 | Aug-19 | Sept-19 | Oct-19 | Nov-19 | Dec-19 | Total |
|---------------------------------------------------------------|--------|--------|--------|--------|--------|---------|---------|--------|---------|--------|--------|--------|-------|
| *NA                                                           | 5      | 5      | 6      | 4      | 2      | 4       | 1       | 7      | 4       | 116    | 64     | 81     | 299   |
| 100 Series Fire                                               | 34     | 24     | 38     | 44