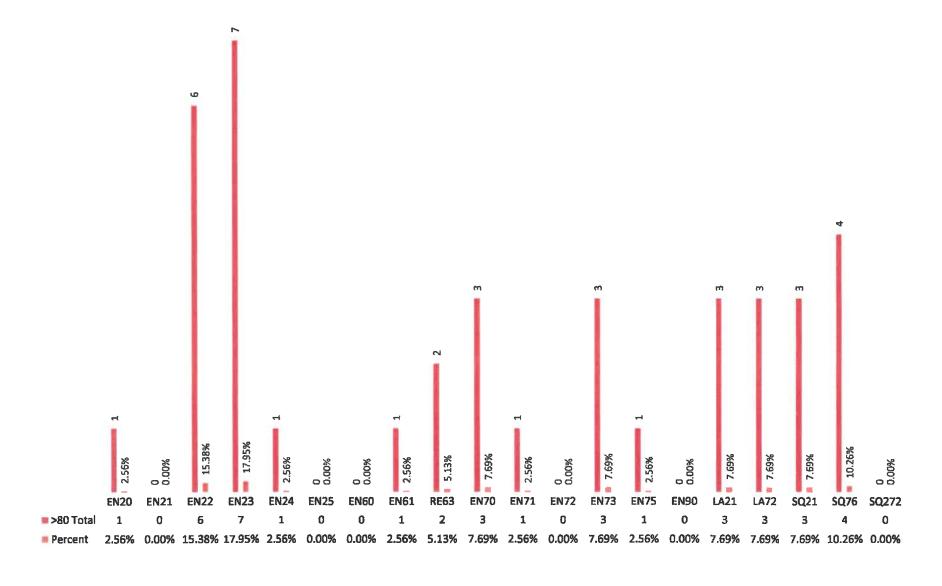

| 21:59 | 89  |     |           |             |             |              |                   |               |               |             |             |             |             |                     |
| 22:00     | 22:59 | 78  | 0   |           |             |             |              |                   |               |               |             |             |             |             | \$ market agency in |
| 23:00     | 23:59 | 69  |     | 0:59 1:59 | 2:59 3:59 4 | 1:59 5:59 6 | 5:59 7:59 8: | 59 9:59 10:       | 59 11:59 12:5 | 9 13:59 14:59 | 15:59 16:59 | 17:59 18:59 | 19:59 20:59 | 21:59 22:59 |                     |

# MONTHLY TREND MAP GREATER THAN 60 SECONDS ALL INCIDENTS



## > 60 SEC. SHIFT NUMBERS











# > 80 SECONDS APPARATUS CHART FIRE / FIRE ALARM ONLY







# GREATER NAPLES FIRE RESCUE DISTRICT BOARD OF FIRE COMMISSIONERS Action Item Worksheet

### **OLD BUSINESS**

Agenda Item:

II. A.

Subject:

Fire District Growth Needs

**Meeting Date:** 

January 14, 2020

Prepared By:

Assistant Chief Wayne J Martin

**BACKGROUND:** On-going growth within the community continues to tax the District's ability to manage its infrastructure with existing facility resources. As a result, the District has been forces to consolidate services, repurpose outdated facilities, and rent warehouse space to accommodate logistical support capabilities.

Previous presentations to the Board provided a number of options:

Purchase of a multi-acre parcel for the purpose of collocating District Fleet, Training and Logistics operations, at a cost of approximately \$3