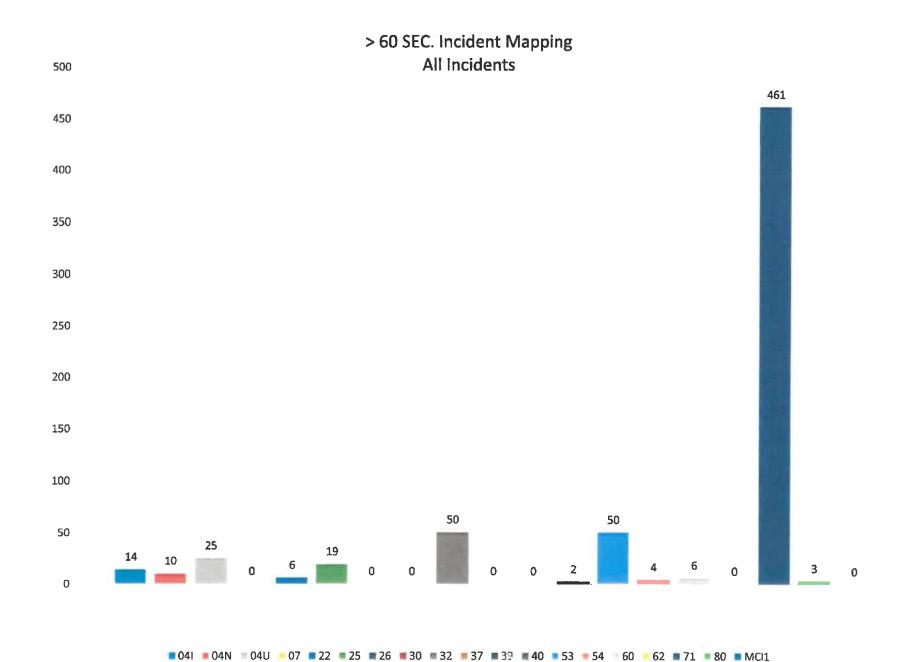

| 20               | 54  | 33  | 40 39 | -   |      |        |     |     |      | 19:59 20:59 : |            |

Meeing Date 1/14/2020 35

## MONTHLY TREND MAP GREATER THAN 60 SECONDS ALL INCIDENTS











# > 80 SECONDS APPARATUS CHART FIRE / FIRE ALARM ONLY



### Greater Naples Fire Rescue District Alarm Summary Report / General Type of Assembly

| Greater Naples Fire Rescue District                           | Jan-19 | Feb-19 | Mar-19 | Apr-19 | May-19 | June-19 | July-19 | Aug-19 | Sept-19 | Oct-19 | Nov-19 | Dec-19 | Total |
|---------------------------------------------------------------|--------|--------|--------|--------|--------|---------|---------|--------|---------|--------|--------|--------|-------|
| *NA                                                           | 5      | 5      | 6      | 4      | 2      | 4       | 1       | 7      | 4       | 116    | 64     | 81     | 299   |
| 100 Series Fire                                               | 34     | 24     | 38     | 44