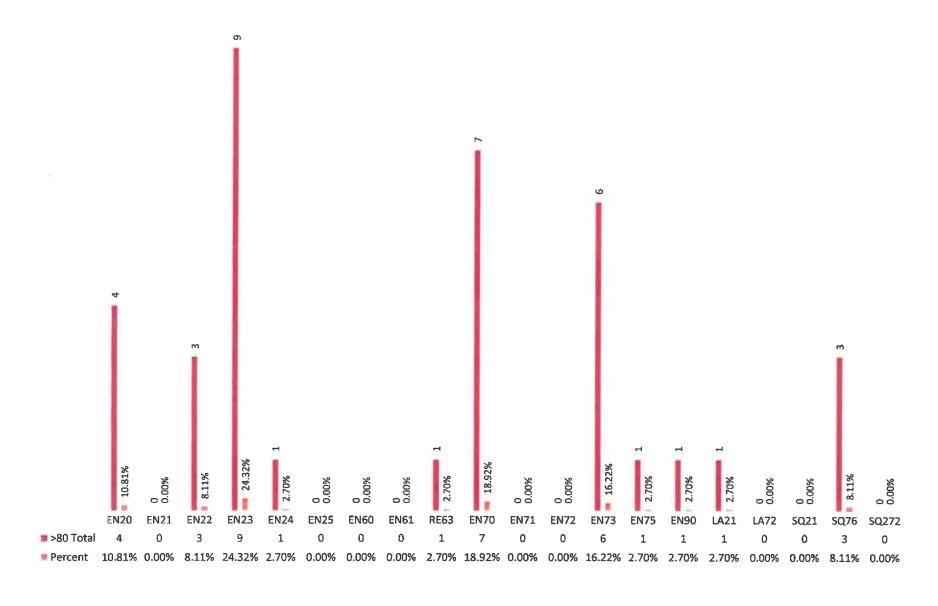

| 20               | 54  | 33  | 40 39 | -   |      |        |     |     |      | 19:59 20:59 : |            |

Meeing Date 1/14/2020 35

## MONTHLY TREND MAP GREATER THAN 60 SECONDS ALL INCIDENTS











# > 80 SECONDS APPARATUS CHART FIRE / FIRE ALARM ONLY



### Greater Naples Fire Rescue District Alarm Summary Report / General Type of Assembly

| Greater Naples Fire Rescue District                           | Jan-19 | Feb-19 | Mar-19 | Apr-19 | May-19 | June-19 | July-19 | Aug-19 | Sept-19 | Oct-19 | Nov-19 | Dec-19 | Total |
|---------------------------------------------------------------|--------|--------|--------|--------|--------|---------|---------|--------|---------|--------|--------|--------|-------|
| *NA                                                           | 5      | 5      | 6      | 4      | 2      | 4       | 1       | 7      | 4       | 116    | 64     | 81     | 299   |
| 100 Series Fire                                               | 34     | 24     | 38     | 44     | 63     | 42      | 37      | 32     | 15      | 27