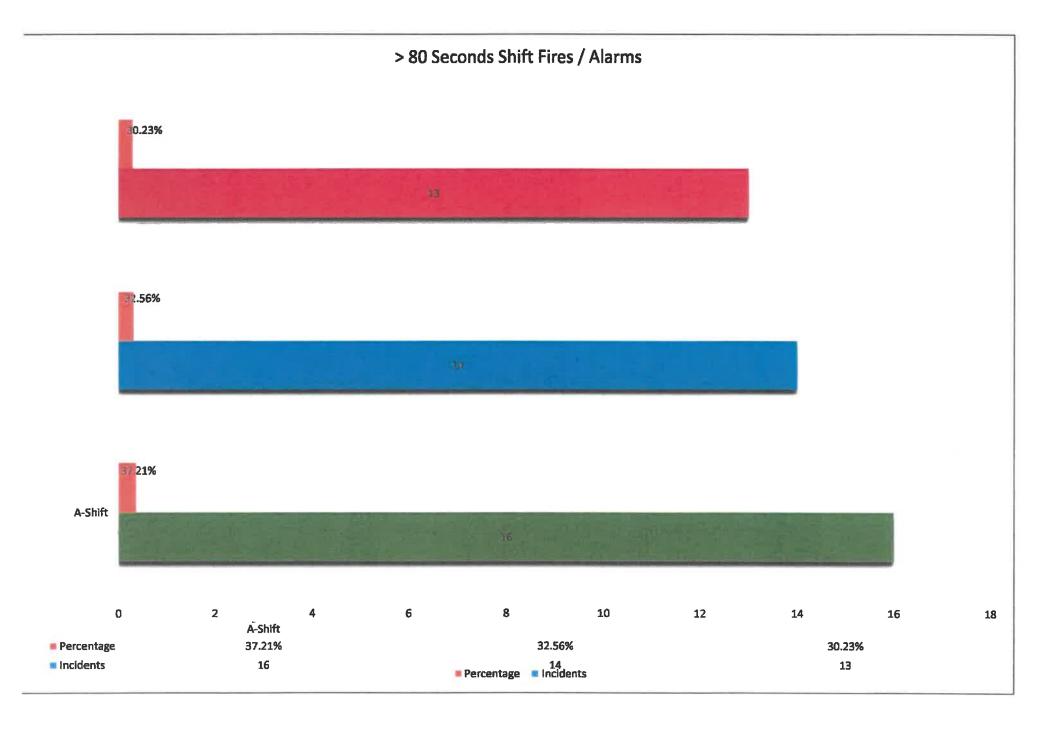

21:59 | 89  |     |           |             |             |              |                   |               |               |             |             |             |             |                     |
| 22:00     | 22:59 | 78  | 0   |           |             |             |              |                   |               |               |             |             |             |             | \$ market agency in |
| 23:00     | 23:59 | 69  |     | 0:59 1:59 | 2:59 3:59 4 | 1:59 5:59 6 | 5:59 7:59 8: | 59 9:59 10:       | 59 11:59 12:5 | 9 13:59 14:59 | 15:59 16:59 | 17:59 18:59 | 19:59 20:59 | 21:59 22:59 |                     |

# MONTHLY TREND MAP GREATER THAN 60 SECONDS ALL INCIDENTS



## > 60 SEC. SHIFT NUMBERS











# > 80 SECONDS APPARATUS CHART FIRE / FIRE ALARM ONLY







# GREATER NAPLES FIRE RESCUE DISTRICT BOARD OF FIRE COMMISSIONERS Action Item Worksheet

### **OLD BUSINESS**

Agenda Item:

II. A.

Subject:

Fire District Growth Needs

**Meeting Date:** 

January 14, 2020

Prepared By:

Assistant Chief Wayne J Martin

**BACKGROUND:** On-going growth within the community continues to tax the District's ability to manage its infrastructure with existing facility resources. As a result, the District has been forces to consolidate services, repurpose outdated facilities, and rent warehouse space to accommodate logistical support capabilities.

Previous presentations to the Board provided a number of options:

Purchase of a multi-acre parcel for the purpose of collocating District Fleet, Training and Logistics operations, at a cost of approximately \$350