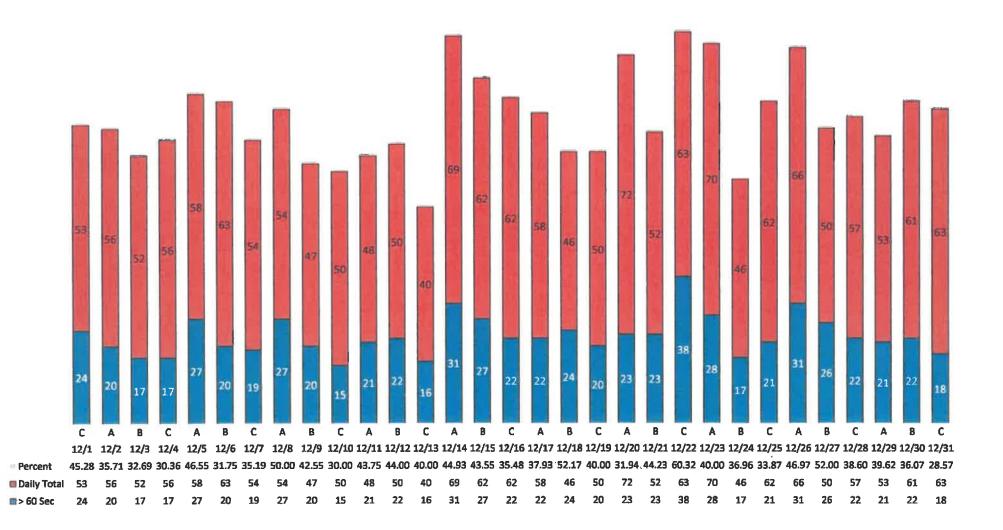

|             |             |             |             |                     |
| 21:00     | 21:59 | 89  |     |           |             |             |              |                   |               |               |             |             |             |             |                     |
| 22:00     | 22:59 | 78  | 0   |           |             |             |              |                   |               |               |             |             |             |             | \$ market agency in |
| 23:00     | 23:59 | 69  |     | 0:59 1:59 | 2:59 3:59 4 | 1:59 5:59 6 | 5:59 7:59 8: | 59 9:59 10:       | 59 11:59 12:5 | 9 13:59 14:59 | 15:59 16:59 | 17:59 18:59 | 19:59 20:59 | 21:59 22:59 |                     |

# MONTHLY TREND MAP GREATER THAN 60 SECONDS ALL INCIDENTS



## > 60 SEC. SHIFT NUMBERS











# > 80 SECONDS APPARATUS CHART FIRE / FIRE ALARM ONLY







# GREATER NAPLES FIRE RESCUE DISTRICT BOARD OF FIRE COMMISSIONERS Action Item Worksheet

### **OLD BUSINESS**

Agenda Item:

II. A.

Subject:

Fire District Growth Needs

**Meeting Date:** 

January 14, 2020

Prepared By:

Assistant Chief Wayne J Martin

**BACKGROUND:** On-going growth within the community continues to tax the District's ability to manage its infrastructure with existing facility resources. As a result, the District has been forces to consolidate services, repurpose outdated facilities, and rent warehouse space to accommodate logistical support capabilities.

Previous presentations to the Board provided a number of options:

Purchase of a multi-acre parcel for the purpose o