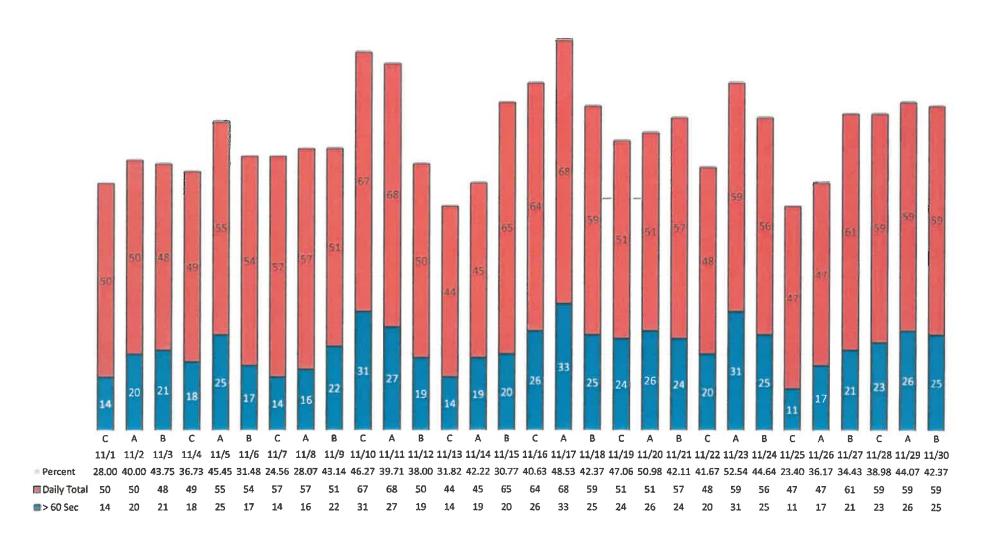

| 20               | 54  | 33  | 40 39 | -   |      |        |     |     |      | 19:59 20:59 : |            |

Meeing Date 1/14/2020 35

## MONTHLY TREND MAP GREATER THAN 60 SECONDS ALL INCIDENTS











# > 80 SECONDS APPARATUS CHART FIRE / FIRE ALARM ONLY



### Greater Naples Fire Rescue District Alarm Summary Report / General Type of Assembly

| Greater Naples Fire Rescue District                           | Jan-19 | Feb-19 | Mar-19 | Apr-19 | May-19 | June-19 | July-19 | Aug-19 | Sept-19 | Oct-19 | Nov-19 | Dec-19 | Total |
|---------------------------------------------------------------|--------|--------|--------|--------|--------|---------|---------|--------|---------|--------|--------|--------|-------|
| *NA                                                           | 5      | 5      | 6      | 4      | 2      | 4       | 1       | 7      | 4       | 116    | 64     | 81     | 299   |
| 100 Series Fire                                               | 34     | 24     | 38