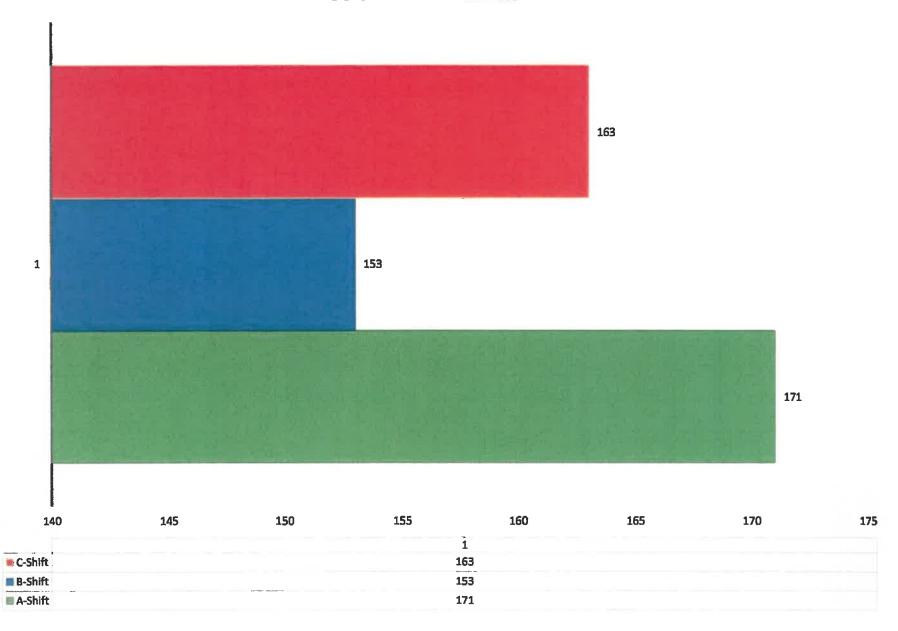

|             |             |                     |
| 21:00     | 21:59 | 89  |     |           |             |             |              |                   |               |               |             |             |             |             |                     |
| 22:00     | 22:59 | 78  | 0   |           |             |             |              |                   |               |               |             |             |             |             | \$ market agency in |
| 23:00     | 23:59 | 69  |     | 0:59 1:59 | 2:59 3:59 4 | 1:59 5:59 6 | 5:59 7:59 8: | 59 9:59 10:       | 59 11:59 12:5 | 9 13:59 14:59 | 15:59 16:59 | 17:59 18:59 | 19:59 20:59 | 21:59 22:59 |                     |

# MONTHLY TREND MAP GREATER THAN 60 SECONDS ALL INCIDENTS



## > 60 SEC. SHIFT NUMBERS











# > 80 SECONDS APPARATUS CHART FIRE / FIRE ALARM ONLY







# GREATER NAPLES FIRE RESCUE DISTRICT BOARD OF FIRE COMMISSIONERS Action Item Worksheet

### **OLD BUSINESS**

Agenda Item:

II. A.

Subject:

Fire District Growth Needs

**Meeting Date:** 

January 14, 2020

Prepared By:

Assistant Chief Wayne J Martin

**BACKGROUND:** On-going growth within the community continues to tax the District's ability to manage its infrastructure with existing facility resources. As a result, the District has been forces to consolidate services, repurpose outdated facilities, and rent warehouse space to accommodate logistical support capabilities.

Previous presentations to the Board provided a number of options:

Purchase of a multi-acre parcel for the purpose of collocating District Fleet,