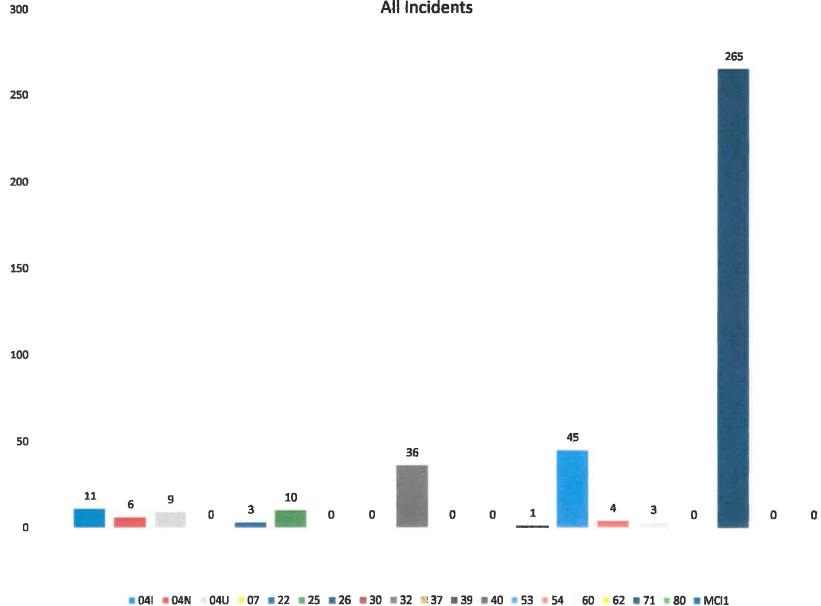

|             |                     |
| 21:00     | 21:59 | 89  |     |           |             |             |              |                   |               |               |             |             |             |             |                     |
| 22:00     | 22:59 | 78  | 0   |           |             |             |              |                   |               |               |             |             |             |             | \$ market agency in |
| 23:00     | 23:59 | 69  |     | 0:59 1:59 | 2:59 3:59 4 | 1:59 5:59 6 | 5:59 7:59 8: | 59 9:59 10:       | 59 11:59 12:5 | 9 13:59 14:59 | 15:59 16:59 | 17:59 18:59 | 19:59 20:59 | 21:59 22:59 |                     |

# MONTHLY TREND MAP GREATER THAN 60 SECONDS ALL INCIDENTS



## > 60 SEC. SHIFT NUMBERS











# > 80 SECONDS APPARATUS CHART FIRE / FIRE ALARM ONLY







# GREATER NAPLES FIRE RESCUE DISTRICT BOARD OF FIRE COMMISSIONERS Action Item Worksheet

### **OLD BUSINESS**

Agenda Item:

II. A.

Subject:

Fire District Growth Needs

**Meeting Date:** 

January 14, 2020

Prepared By:

Assistant Chief Wayne J Martin

**BACKGROUND:** On-going growth within the community continues to tax the District's ability to manage its infrastructure with existing facility resources. As a result, the District has been forces to consolidate services, repurpose outdated facilities, and rent warehouse space to accommodate logistical support capabilities.

Previous presentations to the Board provided a number of options:

Purchase of a multi-acre parcel for the purpose of collocating District Fleet, Training