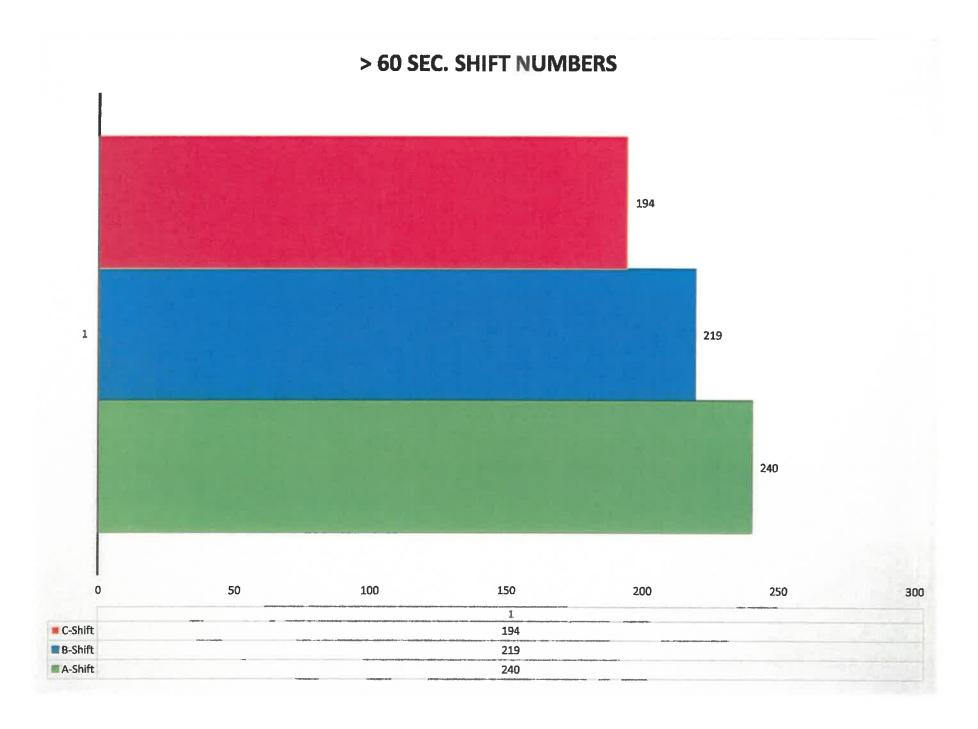

| 20               | 54  | 33  | 40 39 | -   |      |        |     |     |      | 19:59 20:59 : |            |

Meeing Date 1/14/2020 35

## MONTHLY TREND MAP GREATER THAN 60 SECONDS ALL INCIDENTS











# > 80 SECONDS APPARATUS CHART FIRE / FIRE ALARM ONLY



### Greater Naples Fire Rescue District Alarm Summary Report / General Type of Assembly

| Greater Naples Fire Rescue District                           | Jan-19 | Feb-19 | Mar-19 | Apr-19 | May-19 | June-19 | July-19 | Aug-19 | Sept-19 | Oct-19 | Nov-19 | Dec-19 | Total |
|---------------------------------------------------------------|--------|--------|--------|--------|--------|---------|---------|--------|---------|--------|--------|--------|-------|
| *NA                                                           | 5      | 5      | 6      | 4      | 2      | 4       | 1       | 7      | 4       | 116    | 64     | 81     | 299   |
| 100 Series Fire                                               | 34     | 24     | 38