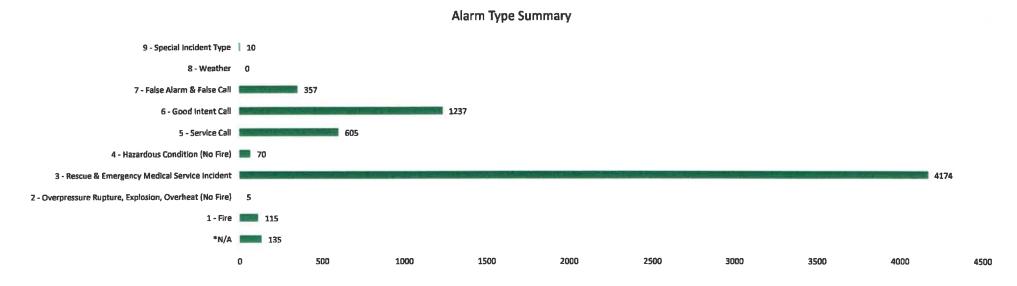

0.00%  |
| 9 - Special Incident Type                               | 2      | 5      | 3      |     |     |     |     |     |      |     |     |     | 10   | 0.15%  |
| Total Summary                                           | 2287   | 2182   | 2239   |     |     |     |     |     |      |     |     |     | 6708 |        |
| Responses by Day Average                                | 73.8   | 70.4   | 72.2   |     |     |     |     |     |      |     |     |     |      |        |
| Responses by Station Average                            | 152    | 145    | 149    |     |     |     |     |     |      |     |     |     |      |        |
| Medical vs. Fires and Other Calls                       | 63.27% | 61.87% | 61.50% |     |     |     |     |     | 11 B |     |     |     |      |        |





#### Apparatus Reponses 2020

|                                 | Jan.    | Feb  | Mar      | Apr | Мау | Jun            | Jul    | Aug                    | Sep | Oct | Nov    | Dec | _         | 0.029  |
|---------------------------------|---------|------|----------|-----|-----|----------------|--------|------------------------|-----|-----|--------|-----|-----------|--------|
| N/A                             | 2       |      | 4.57     |     |     |                |        |                        |     |     |        |     | 2         |        |
| BA20                            | 113     | 165  | 127      |     |     |                |        |                        |     |     |        |     | 405       | 4.829  |
| 8A70                            | 110     | 137  | 127      |