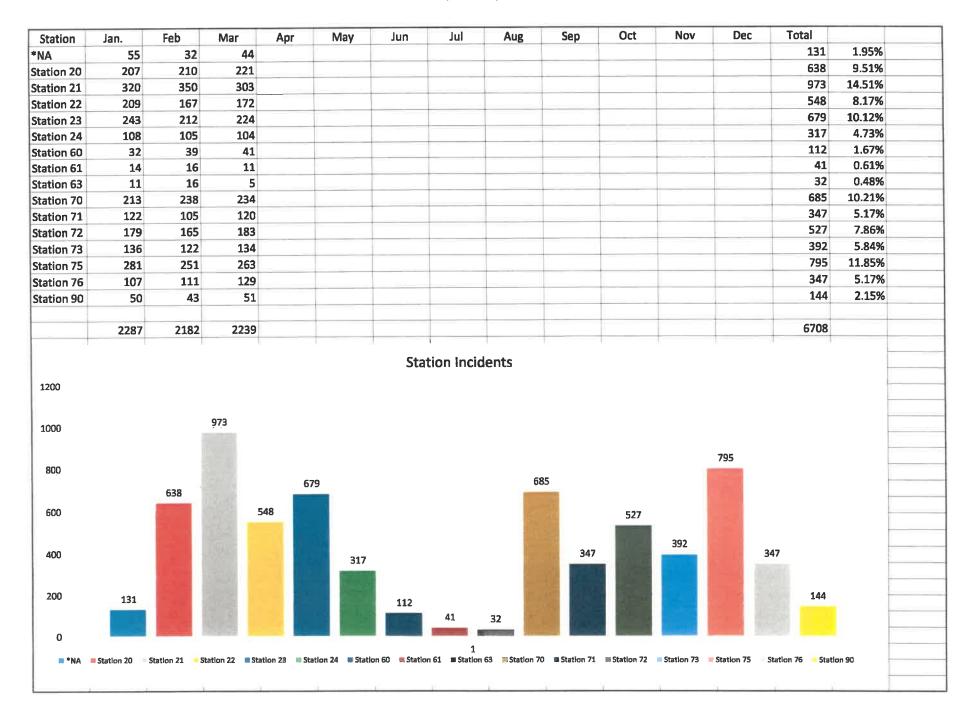

Ар  |                | Respon | ises YTE               |     |     |        | 668 |           |        |
| 900<br>800                      |         | 710  | 705      |     | Ар  |                | Respon | <b>15ES YTE</b><br>428 |     |     |        | 668 |           |        |
| 900<br>800<br>700<br>600        | 405 374 |      | 705      | 373 | Ар  |                | Respon |                        |     | 382 |        | 668 | 334       | 192    |
| 900<br>800<br>700<br>600<br>500 | 405     |      | 705      |     | Ар  |                | -      |                        |     | 382 | 310    | 668 |           | 192    |

April 14, 2020 BOAC Meeting

= BA20 BA70 EN20 EN22 EN23 EN24 BEN60 EN61 EN70 EN71 EEN72 EN73 EEN75 EEN90 LA21 LA72 RE63 SQ21 SQ272 ESQ76

#### **Responses by Station**



| [           |          | GRI       | EATER N | APLES F | RACTILI | TRAVEL   | TIMES    |          |          |
|-------------|----------|-----------|---------|---------|---------|----------|----------|----------|----------|
| FROM 3/     | 1/2020 T | O 3/31/20 | )20     |         |         |          |          |          |          |
| Unit        | < 4 Min  | < 5 Min   | < 6 Min | < 7 Min | < 9 Min | < 10 Min | < 11 Min | < 12 Min | > 12 Min |
| BA20        | 50.00    | 60.00     | 70.00   | 90.00   | 100.00  | 100.00   | 100.00   | 100.00   | 0.00     |
| BA70        | 33.33    | 50.00     | 58.33   | 83.33   | 91.67   | 100.00   | 100.00   | 100.00   | 0.00     |
| <b>EN20</b> | 29.80    | 53.03     | 71.21   | 81.31   | 91.41   | 94.44    | 95.96    | 95.96    | 4.04     |
| EN21