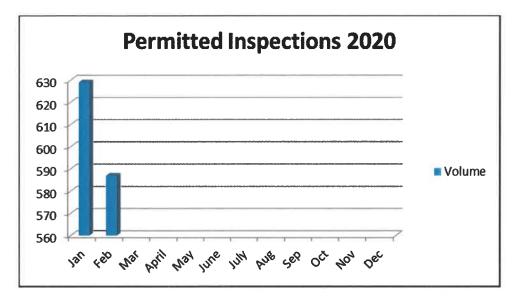

--------------|
| Total Responses       | 2772 (based on all apparatus) |
| Medical / Rescue      | 1377 calls for service        |
| Percentage Medical    | 61.50%                        |
| Fire / Other          | 862 calls for service         |
| Busiest Response Unit | EN75 291 Incidents            |
| Busiest Day of Week   | Tuesday 377 Incidents         |
| Busiest Time of Day   | 10:00 to 10:59 152 Incidents  |
| Busiest Station       | Sta. 21 303                   |

## **FIRE & LIFE SAFETY SECTION**

### **Inspection Statistics- February 2020**

Permitted Inspections: 587 Occupational/Business Tax License Inspections: 23 Annual Inspections: 14 Other Inspections: 222 Average wait time for an inspection in February: 2-3 Days Current wait time as of March 16<sup>th</sup>: 2 Days





# **Investigations- February 2020**

Number of fire investigations: 1 Hours spent: 14.5

## Fire Plans Review Statistics- February 2020

Fire Plan Building Reviews: 361; decrease of 115 from January Site Development/Planning Reviews: 72; increase of 15 from January Everglades City Building Reviews: 3; decrease of 14 from January Average Review Time: 2 Days

# PLANNING AND GROWTH MANAGEMENT SECTION

# Fleet Statistics March 2020

Total Repairs \$104,314 Ladder 72 \$24,130 Engine 271 \$19,108



Rescue 63 \$11,609

Part / Vendors Total Parts \$32,273 Ten 8 \$5877 Napa \$4726 Mechanic Hours 680

# PROFESSIONAL DEVELOPMENT SECTION



## Significant Events:

- Active Shooter Training, Immokalee High School
- Gas Monitor Training
- The majority of the training events for March were cancelled d