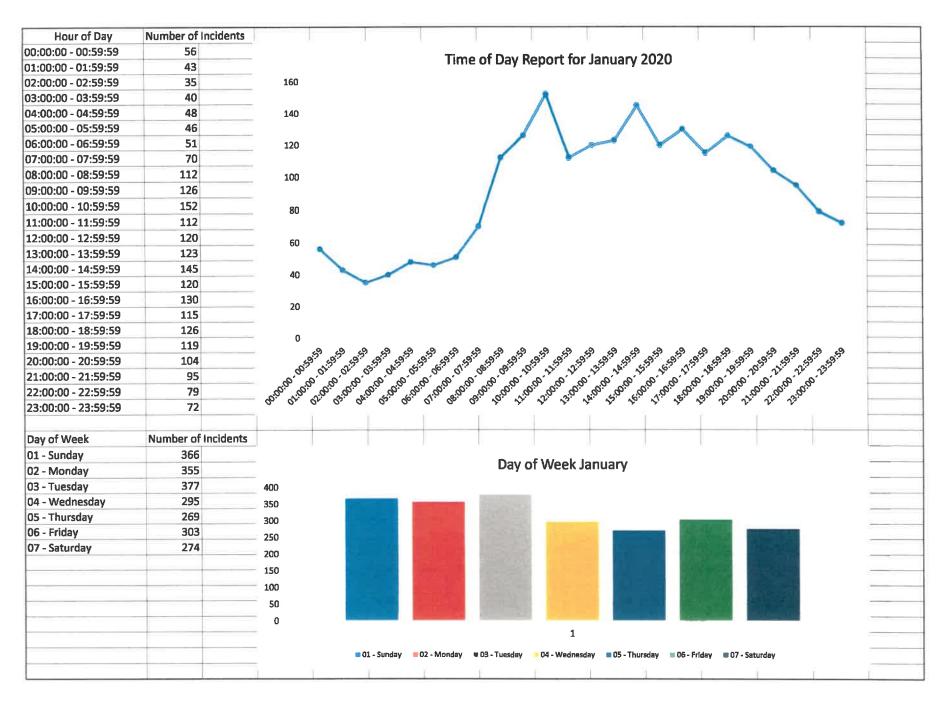

00%  |
| 9 - Special Incident Type                               | 2      | 5      | 3      |     |     |     |     |     |      |     |     |     | 10   | 0.15%  |
| Total Summary                                           | 2287   | 2182   | 2239   |     |     |     |     |     |      |     |     |     | 6708 |        |
| Responses by Day Average                                | 73.8   | 70.4   | 72.2   |     |     |     |     |     |      |     |     |     |      |        |
| Responses by Station Average                            | 152    | 145    | 149    |     |     |     |     |     |      |     |     |     |      |        |
| Medical vs. Fires and Other Calls                       | 63.27% | 61.87% | 61.50% |     |     |     |     |     | 11 B |     |     |     |      |        |





#### Apparatus Reponses 2020

|                                 | Jan.    | Feb  | Mar      | Apr | Мау | Jun            | Jul    | Aug                    | Sep | Oct | Nov    | Dec | _         | 0.029  |
|---------------------------------|---------|------|----------|-----|-----|----------------|--------|------------------------|-----|-----|--------|-----|-----------|--------|
| N/A                             | 2       |      | 4.57     |     |     |                |        |                        |     |     |        |     | 2         |        |
| BA20                            | 113     | 165  | 127      |     |     |                |        |                        |     |     |        |     | 405       | 4.829  |
| 8A70                            | 110     | 137  | 127      |