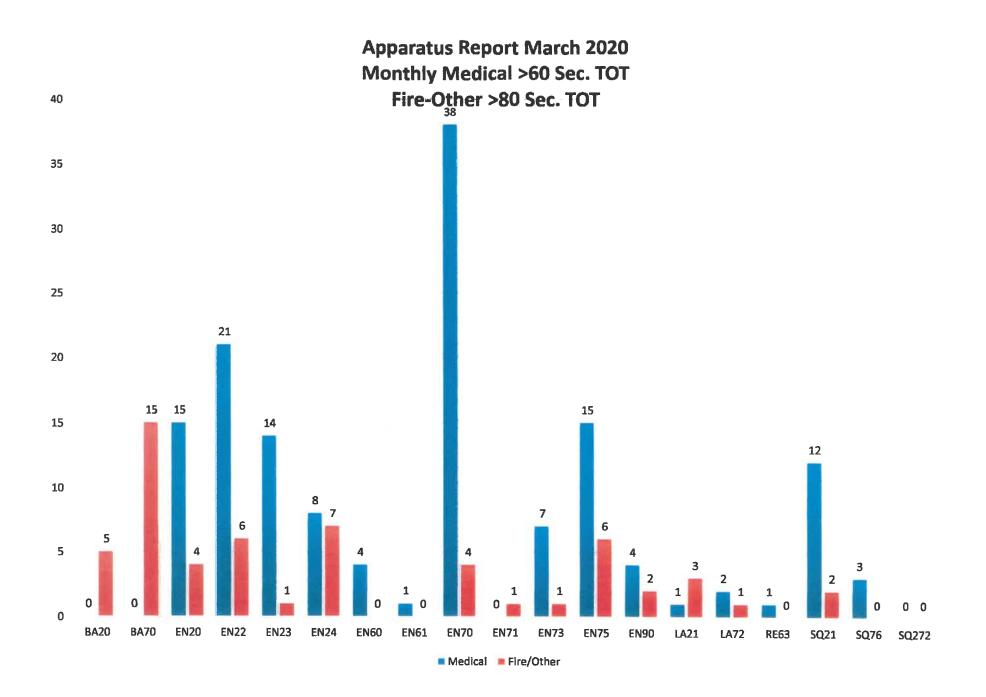

|
| EN90        | 20.69    | 31.03     | 34.48   | 51.72   | 75.86   | 89.66    | 96.55    | 96.55    | 3.45     |
| LA21        | 11.36    | 25.00     | 36.36   | 52.27   | 77.27   | 86.36    | 88.64    | 90.91    | 9.09     |
| LA72        | 13.33    | 18.33     | 35.00   | 45.00   | 71.67   | 86.67    | 93.33    | 95.00    | 5.00     |
| SQ21        | 17.95    | 29.74     | 46.67   | 60.00   | 88.21   | 92.82    | 96.92    | 97.95    | 2.05     |
| SQ272       | 10.59    | 20.00     | 31.76   | 47.06   | 78.82   | 84.71    | 91.76    | 97.65    | 2.35     |
| SQ76        | 9.65     | 23.68     | 43.86   | 57.89   | 79.82   | 91.23    | 95.61    | 97.37    | 2.63     |

# Fractile Report



🔳 < 4 Min 📕 < 5 Min 👘 < 6 Min 👘 < 7 Min 🔳 < 9 Min 👘 < 10 Min 🔳 < 11 Min 🔳 < 12 Min 🔳 > 12 Min



# Agenda Item:I. G. Chapter 175 Firefighters' Pension PlanPrepared By:Chairman Tim Sims

From: Tim Sims [mailto:beaux991@earthlink.net] Sent: Friday, April 10, 2020 10:19 AM To: Suanne Woeste <swoeste@gnfire.org> Cc: J A <175pensionplans@earthlink.net> Subject: Re: April BOFC Packet

Written report below:

Commissioners, On April 1, 2020 the members of the 175 Pension Board met to hear a presentation of the 2019 Actuarial Valuation Report by Sara Carlson of Foster and Foster. Afterwards the AVR was accepted by a 4-0 vote of the trustees and has been forwarded to the BOFC and the Auditor to be included in the ongoing Audit for 2019. On page 5 of the report you will see the cost of payroll has dropped from 17.24% to 12.03%. The total cost of the plan is relatively unchanged at 32.97% from