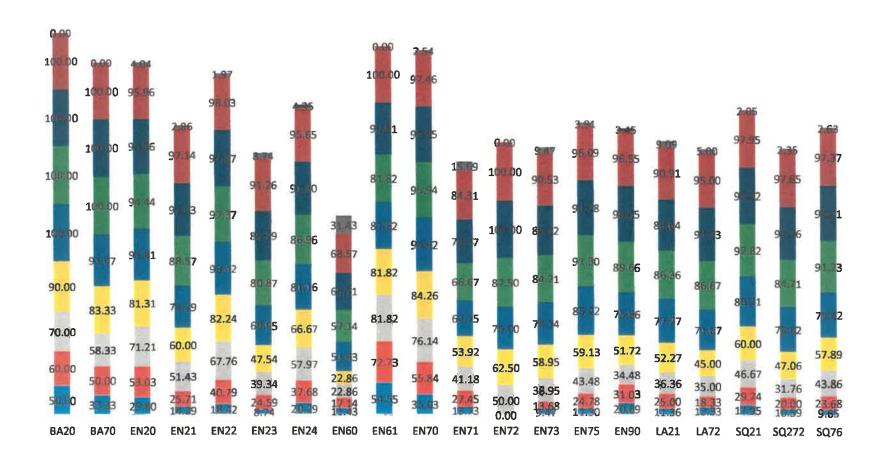

| 11.30    | 24.78     | 43.48   | 59.13   | 85.22   | 91.30    | 94.78    | 96.09    | 3.91     |
| EN90        | 20.69    | 31.03     | 34.48   | 51.72   | 75.86   | 89.66    | 96.55    | 96.55    | 3.45     |
| LA21        | 11.36    | 25.00     | 36.36   | 52.27   | 77.27   | 86.36    | 88.64    | 90.91    | 9.09     |
| LA72        | 13.33    | 18.33     | 35.00   | 45.00   | 71.67   | 86.67    | 93.33    | 95.00    | 5.00     |
| SQ21        | 17.95    | 29.74     | 46.67   | 60.00   | 88.21   | 92.82    | 96.92    | 97.95    | 2.05     |
| SQ272       | 10.59    | 20.00     | 31.76   | 47.06   | 78.82   | 84.71    | 91.76    | 97.65    | 2.35     |
| SQ76        | 9.65     | 23.68     | 43.86   | 57.89   | 79.82   | 91.23    | 95.61    | 97.37    | 2.63     |

# Fractile Report



🔳 < 4 Min 📕 < 5 Min 👘 < 6 Min 👘 < 7 Min 🔳 < 9 Min 👘 < 10 Min 🔳 < 11 Min 🔳 < 12 Min 🔳 > 12 Min



# Agenda Item:I. G. Chapter 175 Firefighters' Pension PlanPrepared By:Chairman Tim Sims

From: Tim Sims [mailto:beaux991@earthlink.net] Sent: Friday, April 10, 2020 10:19 AM To: Suanne Woeste <swoeste@gnfire.org> Cc: J A <175pensionplans@earthlink.net> Subject: Re: April BOFC Packet

Written report below:

Commissioners, On April 1, 2020 the members of the 175 Pension Board met to hear a presentation of the 2019 Actuarial Valuation Report by Sara Carlson of Foster and Foster. Afterwards the AVR was accepted by a 4-0 vote of the trustees and has been forwarded to the BOFC and the Auditor to be included in the ongoing Audit for 2019. On page 5 of the report you will see the cost of payroll has