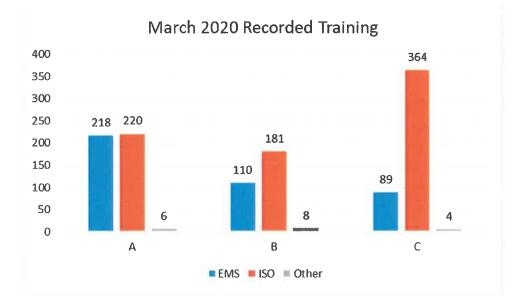

Annual Inspections: 14 Other Inspections: 222 Average wait time for an inspection in February: 2-3 Days Current wait time as of March 16<sup>th</sup>: 2 Days





# **Investigations- February 2020**

Number of fire investigations: 1 Hours spent: 14.5

## Fire Plans Review Statistics- February 2020

Fire Plan Building Reviews: 361; decrease of 115 from January Site Development/Planning Reviews: 72; increase of 15 from January Everglades City Building Reviews: 3; decrease of 14 from January Average Review Time: 2 Days

# PLANNING AND GROWTH MANAGEMENT SECTION

# Fleet Statistics March 2020

Total Repairs \$104,314 Ladder 72 \$24,130 Engine 271 \$19,108



Rescue 63 \$11,609

Part / Vendors Total Parts \$32,273 Ten 8 \$5877 Napa \$4726 Mechanic Hours 680

# PROFESSIONAL DEVELOPMENT SECTION



## Significant Events:

- Active Shooter Training, Immokalee High School
- Gas Monitor Training
- The majority of the training events for March were cancelled due to the implementation of COVID-19 protective measures

#### Alarm Summary

| Basic Incident Type Category (FD1.21)                   | Jan.   | Feb    | Mar    | Apr | May | Jun | Jul | Aug | Sep  | Oct | Nov | Dec |      |        |
|---------------------------------------------------------|--------|--------|--------|-----|-----|-----|-----|-----|------|-----|-----|-----|------|--------|
| *N/A                                                    | 56     | 32     | 47     |     |     |     |     |     |      |     |     |     | 135  | 2.01%  |
| 1 - Fire                                                | 20     | 40     | 55     |